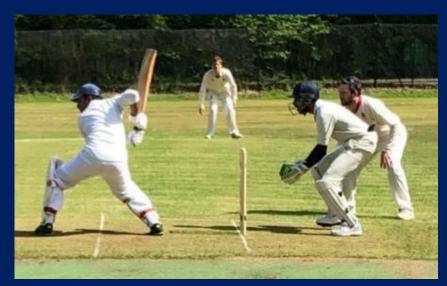

ard Sponsorship</u> £500 single year / £800 for a 2 year partnership
- <u>Net Sponsorship</u> 4 practice nets at Brewery Road - £600 p.a.
- <u>Stump Sponsorship</u> Brewery Road & Westfield Road - £275 per ground, £450 for both grounds.



#### **More Options**

- <u>Pitchside Boards</u> Inside the ground £300 plus cost of board (circa £150)
- Boundary Marker sponsorship £1500
- <u>Road Facing Board</u> Arthur's Bridge Road -£500
- <u>Pitch Facing Board</u> Arthurs Bridge Road -£350



## **Additional Information**

- All packages above include –
- Social Media acknowledgements and promotions on all the club's platforms.
- Inclusion on the club website with links back to your own website.
- Opportunities to use club facilities for events of your own.





# **Clubwide Gallery**













#### What Next

For more information or for an informal chat Please call Dean Faulkner on 07841 974376 Or email dean.faulkner63@googlemail.com