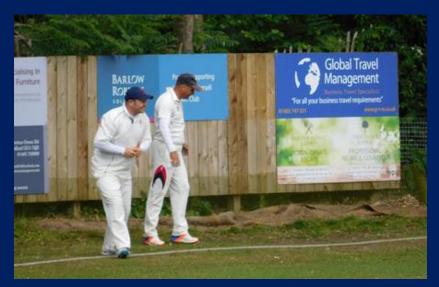

board Sponsorship</u> £500 single year / £800 for a 2 year partnership
- <u>Net Sponsorship</u> 4 practice nets at Brewery Road - £600 p.a.
- <u>Stump Sponsorship</u> Brewery Road & Westfield Road - £275 per ground, £450 for both grounds.



#### **More Options**

- <u>Pitchside Boards</u> Inside the ground £300 plus cost of board (circa £150)
- Boundary Marker sponsorship £1500
- <u>Road Facing Board</u> Arthur's Bridge Road -£500
- <u>Pitch Facing Board</u> Arthurs Bridge Road -£350



## **Additional Information**

- All packages above include –
- Social Media acknowledgements and promotions on all the club's platforms.
- Inclusion on the club website with links back to your own website.
- Opportunities to use club facilities for events of your own.





# **Clubwide Gallery**













#### What Next

For more information or for an informal chat Please call Dean Faulkner on 07841 974376 Or email dean.faulkner63@googlemail.com